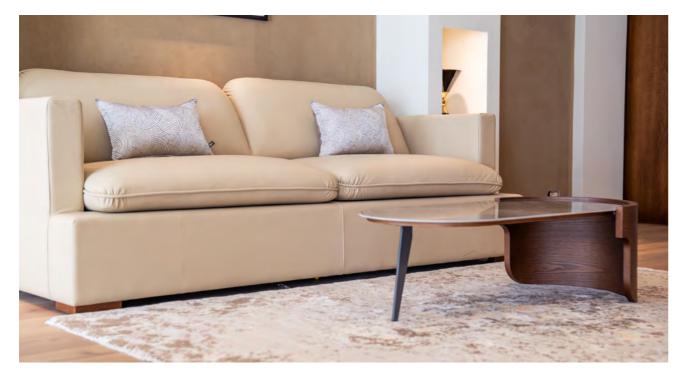

Central to the seating arrangement is the Theo coffee table, featuring a stunning natural Emperador marble top. The rich, dark veins of the marble add a touch of opulence, making it a focal point in the room. The table's sturdy yet elegant design ensures it is both a functional and beautiful addition to the space. The library's design palette of cream tones and white walls enhances the natural light that floods the room, further amplified by strategically placed mirrors. This infusion of light creates an atmosphere of airy tranquility, perfect for reading or simply enjoying the view of Garda Lake. The thoughtful arrangement and selection of furnishings at the Grand Hotel Fasano library not only showcase exquisite craftsmanship but also ensures that every guest feels a sense of luxurious comfort. Whether you are curling up with a good book or engaging in quiet reflection, this space provides an enchanting atmosphere that pampers and delights the senses. By immersing yourself in the refined elegance of the Grand Hotel Fasano library, you'll experience a true relaxation in this beautifully curated space.