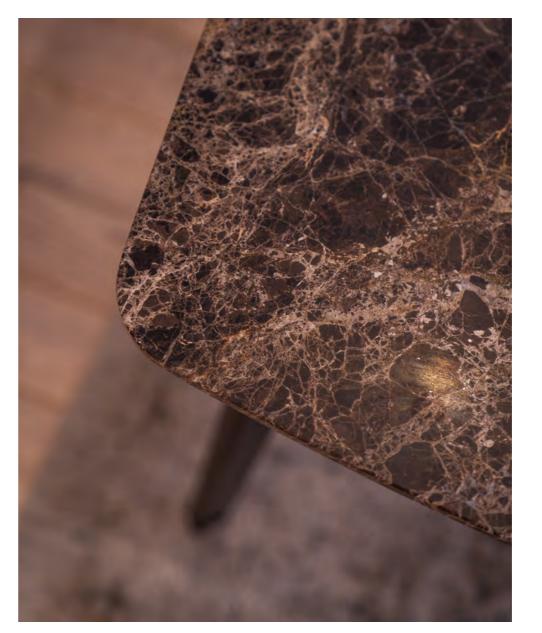

Central to the seating arrangement is the Theo coffee table, featuring a stunning natural Emperador marble top. The rich, dark veins of the marble add a touch of opulence, making it a focal point in the room. The table's sturdy yet elegant design ensures it is both a functional and beautiful addition to the space. The library's design palette of cream tones and white walls enhances the natural light that floods the room, further amplified by strategically placed mirrors. This infusion of light creates an atmosphere of airy tranquility, perfect for reading or simply enjoying the view of Garda Lake. The thoughtful arrangement and selection of furnishings at the Grand Hotel Fasano library not only showcase exquisite craftsmanship but also ensures that every guest feels a sense of luxurious comfort. Whether you are curling up with a good book or engaging in quiet reflection, this space provides an enchanting atmosphere that pampers and delights the senses. By immersing yourself in the refined elegance of the Grand Hotel Fasano library, you'll experience a true relaxation in this beautifully curated space.