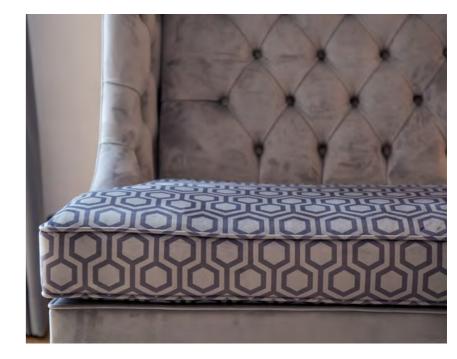

# TIMELESS ELEGANCE

Our Classic Logan armchairs, upholstered in luxurious velvet, add a touch of sophistication and comfort to this elegant space. Featuring a traditional tufted back, these armchairs provide both aesthetic appeal and ergonomic support, inviting guests to relax in style. Originally designed as a dining table, the Sandina has been expertly customized for this venue to serve as a refined concierge desk. Adjusted in size to fit perfectly within the space, this piece now boasts a functional and exclusive leather top, adding a touch of luxury and durability. The addition of drawers enhances its practicality, providing ample storage for concierge essen-

tials. The natural finish of the Sandina table, complemented by cream hand-painted details, accentuates the intricate carvings, highlighting the craftsmanship and elegance of this unique piece. Together, the Classic Logan chairs and the customized Sandina table create an inviting and sophisticated atmosphere, perfectly aligned with the Grand Hotel Fasano's luxurious and welcoming ethos.