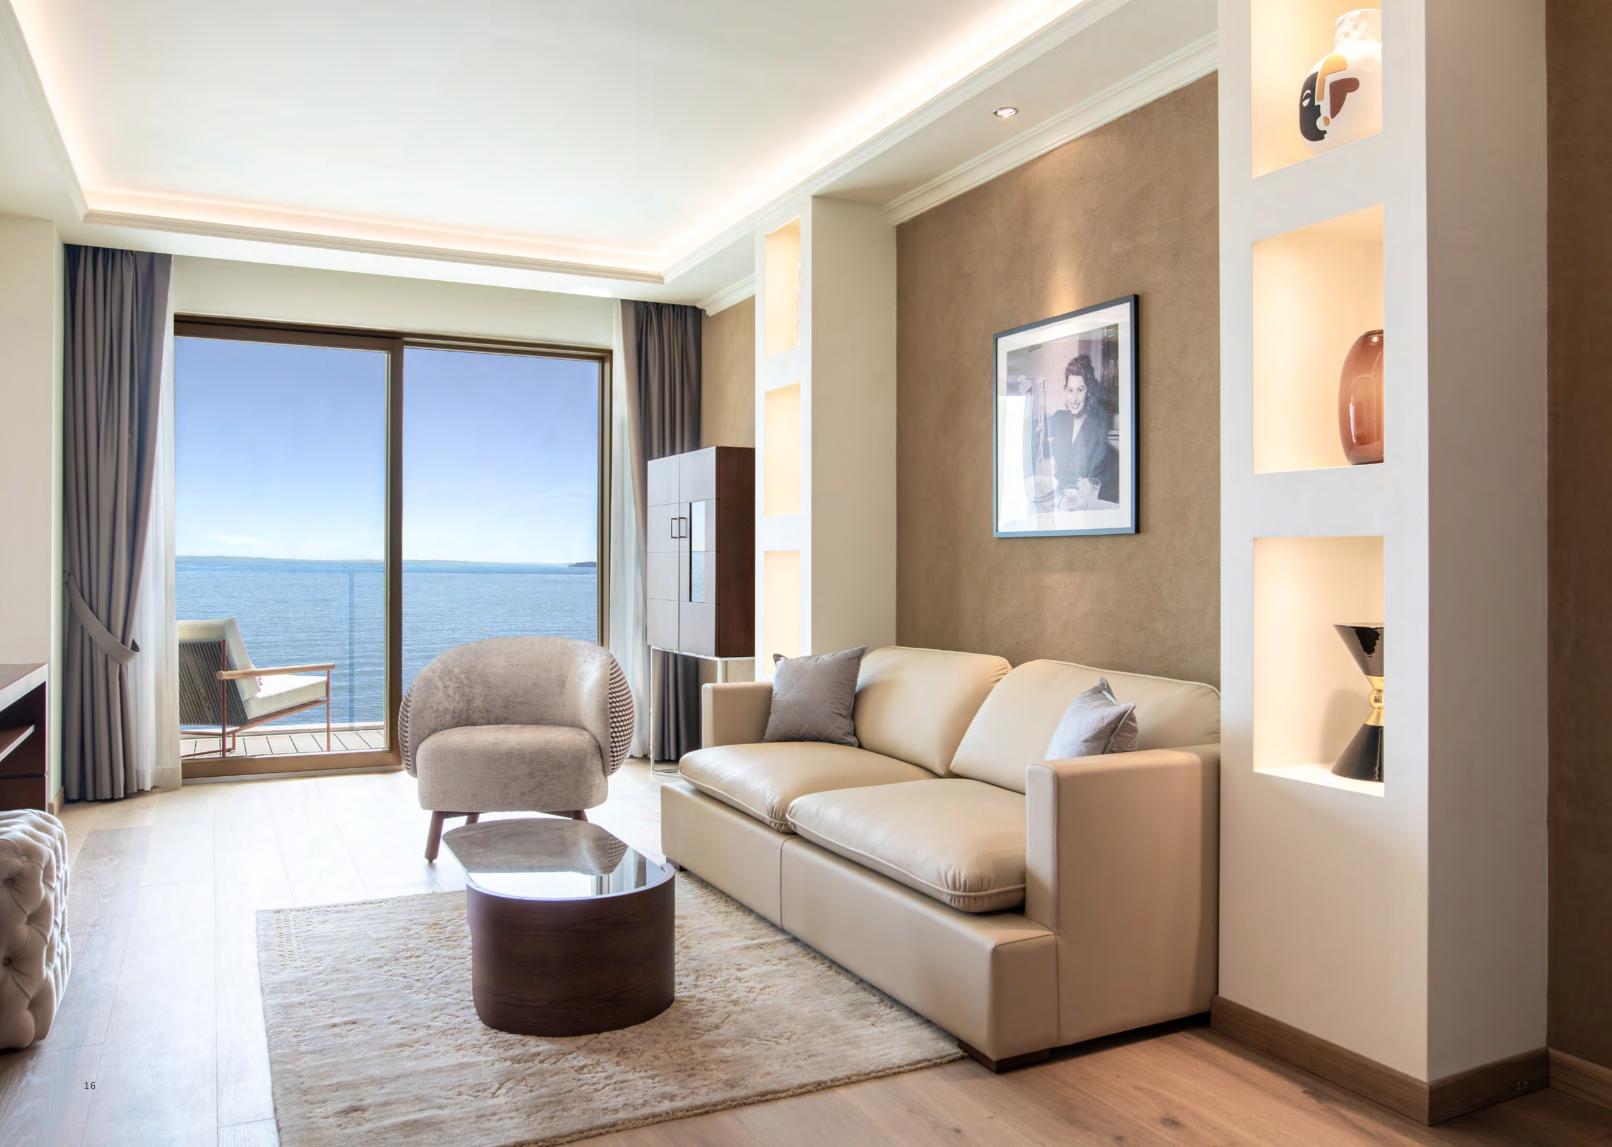

# THE ESSENCE OF ELEGANCE

The classic Kalo bed, with its elegant tufted headboard, combines charm, comfort, and personality. The tufted design adds sophistication, while plush padding ensures support. As the bedroom's focal point, it enhances visual appeal and coziness. Available in various colors and textures, the luxurious fabric allows customization, making the Kalo bed versatile for diverse tastes.

In front of glass doors opening to a balcony with a breathtaking view of Lake Garda and Monte Baldo are two Kelifos swivel armchairs. Characterized by fluted backs and stylish design, these armchairs create a romantic setting. The soft, upholstered seats offer maximum comfort, while the swivel feature adds functionality. This space in-

vites relaxation, perfect for unwinding and enjoying the serene surroundings. The armchairs, with their elegant curves and plush cushions, are ideal for a good book or intimate conversation. At night, the area becomes enchanting. Moonlight reflecting off Lake Garda creates an atmosphere of peace and serenity. The Kelifos armchairs, positioned for the best view, offer a perfect spot for soaking in the natural beauty. Whether sipping wine while watching the sunset or enjoying the cool night breeze, this space offers an escape from daily life. The combination of the Kalo bed's charm and the Kelifos armchairs' allure makes this bedroom a haven of comfort and style, perfect for those seeking elegance and tranquility.

# Kalo and Kelifos a stunning combination

In summary, the combination of the Kalo bed and Kelifos armchairs creates a serene and stylish retreat. The elegant tufted headboard of the Kalo bed adds a touch of sophistication, while the fluted backs of the Kelifos armchairs enhance the romantic ambiance. Together, they make this bedroom a perfect haven for comfort and relaxation.