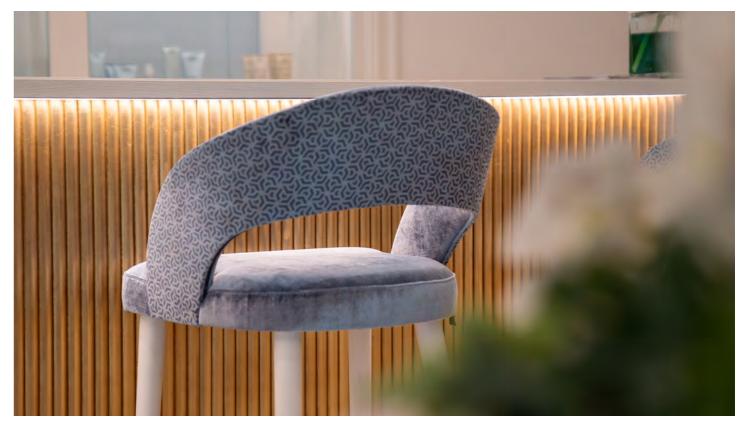

# **AQVA SPA**

The "AQVA SPA" has been recently refurbished to provide an environment of ultimate comfort and relaxation. Part of the refurbishment are several bespoke pieces that enhance both the aesthetics and functionality of the space. A standout piece is the Elly Sideboard, featuring a fluted front with a white structure and gold leaf doors. This sideboard has been modified with a hollow top designed to hold used towels, seamlessly blending practicality with elegance.

The Elly reception desk is another highlight, tailored to meet functionality requirements while exuding style and sophistication. The facades of the cabinet are adorned with gold leaf and illuminated by an elegant LED strip light, creating a striking visual effect. The top of the cabinet features ceramic inserts, adding both style and durability. The back of the cabinet is fitted with drawers, shelves, and doors, ensuring it can efficiently accommodate all the operator's equipment.