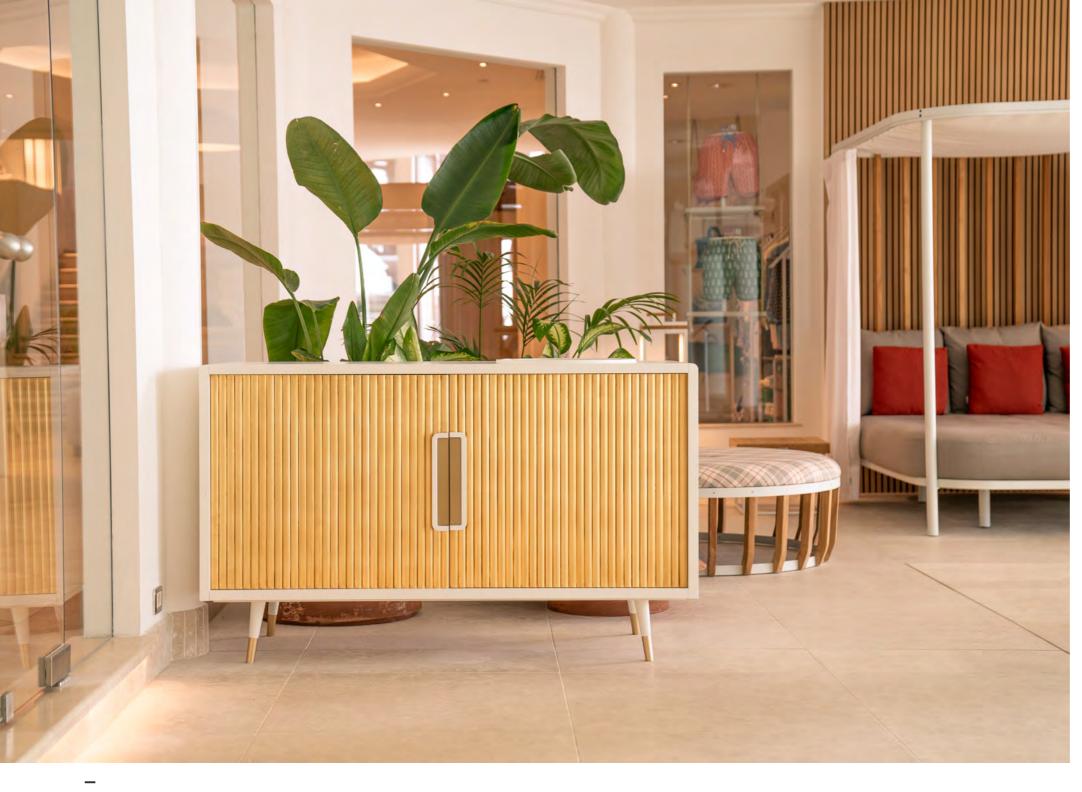

In the serene setting of a refined spa, the refreshment station stands as a perfect retreat after a soothing sauna. The elegant wooden cabinetry, accented with brass handles and ceramic top, reflects the sophisticated design of the space. Soft lighting, provided by warm pendant lamps, enhances the tranquil atmosphere, inviting you to relax and recharge.

Nestled within this oasis, the refresh-

ment station offers an array of revitalizing beverages and wholesome snacks, thoughtfully curated to nourish your body and soul. After the gentle heat of the sauna has eased away your stress, this station beckons you to rehydrate and indulge in the gifts of nature. The crisp, cool water, fresh fruits, and an assortment of nuts and seeds are not just refreshments but a celebration of health and wellness.

This harmonious blend of luxury and nature creates an inviting ambiance where every detail is designed to enhance your spa experience. The refreshment station is more than a place to quench your thirst; it is a sanctuary where you can embrace the serenity and rejuvenate with the finest offerings nature has provided.