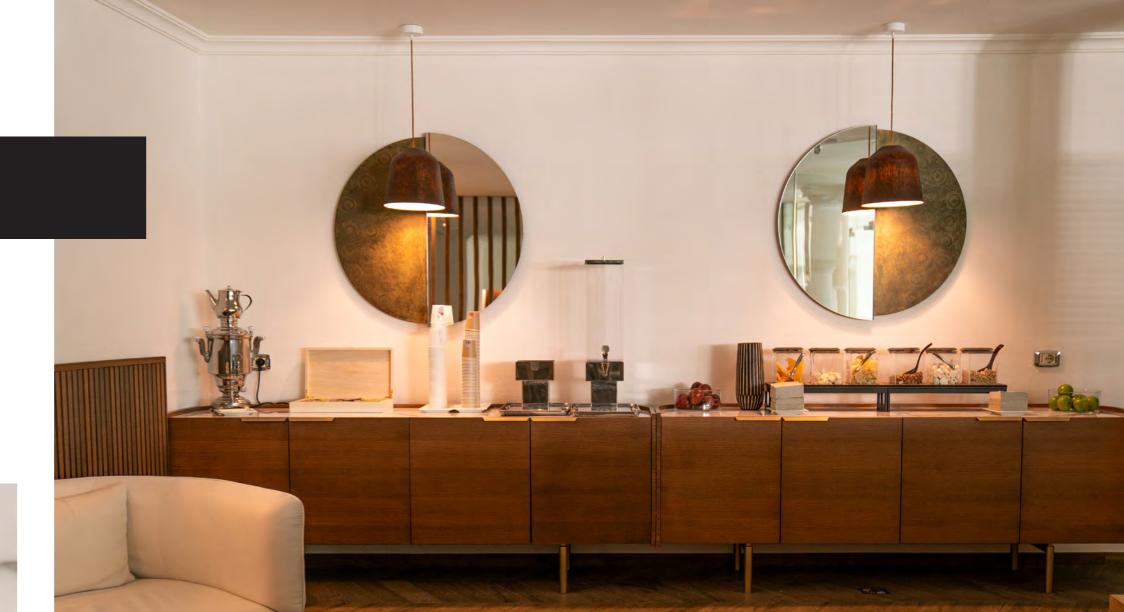

In the serene setting of a refined spa, the refreshment station stands as a perfect retreat after a soothing sauna. The elegant wooden cabinetry, accented with brass handles and ceramic top, reflects the sophisticated design of the space. Soft lighting, provided by warm pendant lamps, enhances the tranquil atmosphere, inviting you to relax and recharge.

Nestled within this oasis, the refresh-

ment station offers an array of revitalizing beverages and wholesome snacks, thoughtfully curated to nourish your body and soul. After the gentle heat of the sauna has eased away your stress, this station beckons you to rehydrate and indulge in the gifts of nature. The crisp, cool water, fresh fruits, and an assortment of nuts and seeds are not just refreshments but a celebration of health and wellness.

This harmonious blend of luxury and nature creates an inviting ambiance where every detail is designed to enhance your spa experience. The refreshment station is more than a place to quench your thirst; it is a sanctuary where you can embrace the serenity and rejuvenate with the finest offerings nature has provided.