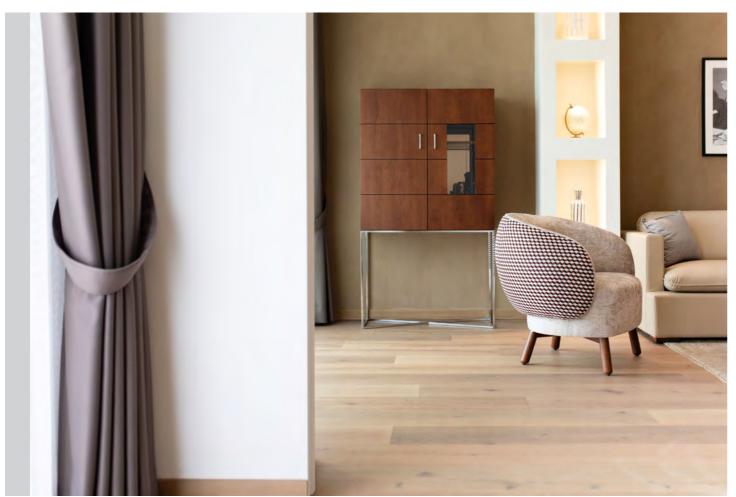

The modern Ensemble coffee table, with its sleek ceramic top, fits seamlessly into the room, adding a contemporary touch to the overall design.

A unique designer bar cabinet has been crafted specifically for this suite. Its design and texture harmonize with the Aurelius desk, creating a seamless flow within the space. The Aurelius desk itself is a prominent feature, offering both practicality and style, consistent with the other bespoke pieces to ensure a uniform look.