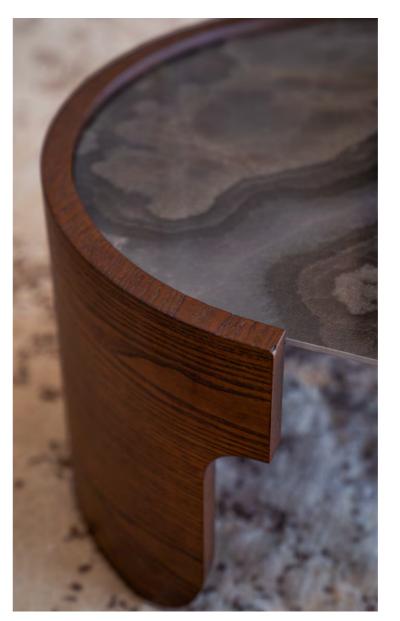

Central to the seating arrangement is the Theo coffee table, featuring a stunning natural Emperador marble top. The rich, dark veins of the marble add a touch of opulence, making it a focal point in the room. The table's sturdy yet elegant design ensures it is both a functional and beautiful addition to the space. The library's design palette of cream tones and white walls enhances the natural light that floods the room, further amplified by strategically placed mirrors. This infusion of light creates an atmosphere of airy tranquility, perfect for reading or simply enjoying the view of Garda Lake. The thoughtful arrangement and selection of furnishings at the Grand Hotel Fasano library not only showcase exquisite craftsmanship but also ensures that every guest feels a sense of luxurious comfort. Whether you are curling up with a good book or engaging in quiet reflection, this space provides an enchanting atmosphere that pampers and delights the senses. By immersing yourself in the refined elegance of the Grand Hotel Fasano library, you'll experience a true relaxation in this beautifully curated space.