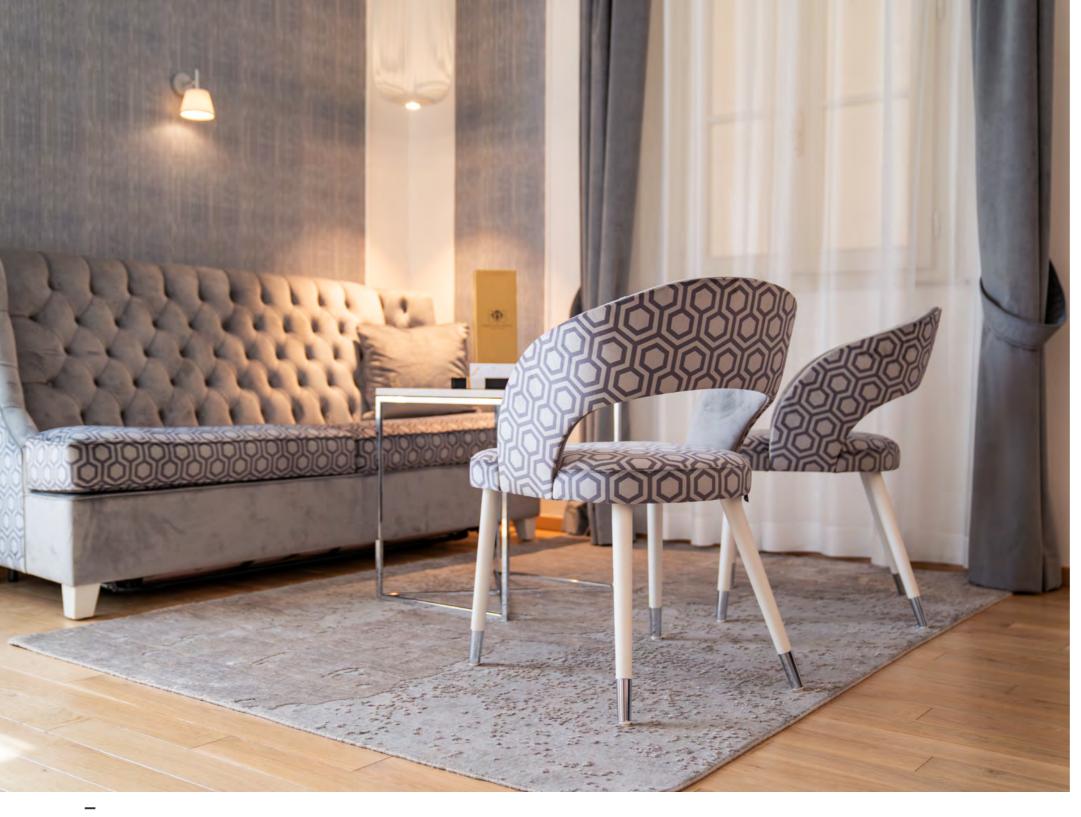

# TIMELESS ELEGANCE

Our Classic Logan armchairs, upholstered in luxurious velvet, add a touch of sophistication and comfort to this elegant space. Featuring a traditional tufted back, these armchairs provide both aesthetic appeal and ergonomic support, inviting guests to relax in style. Originally designed as a dining table, the Sandina has been expertly customized for this venue to serve as a refined concierge desk. Adjusted in size to fit perfectly within the space, this piece now boasts a functional and exclusive leather top, adding a touch of luxury and durability. The addition of drawers enhances its practicality, providing ample storage for concierge essen-