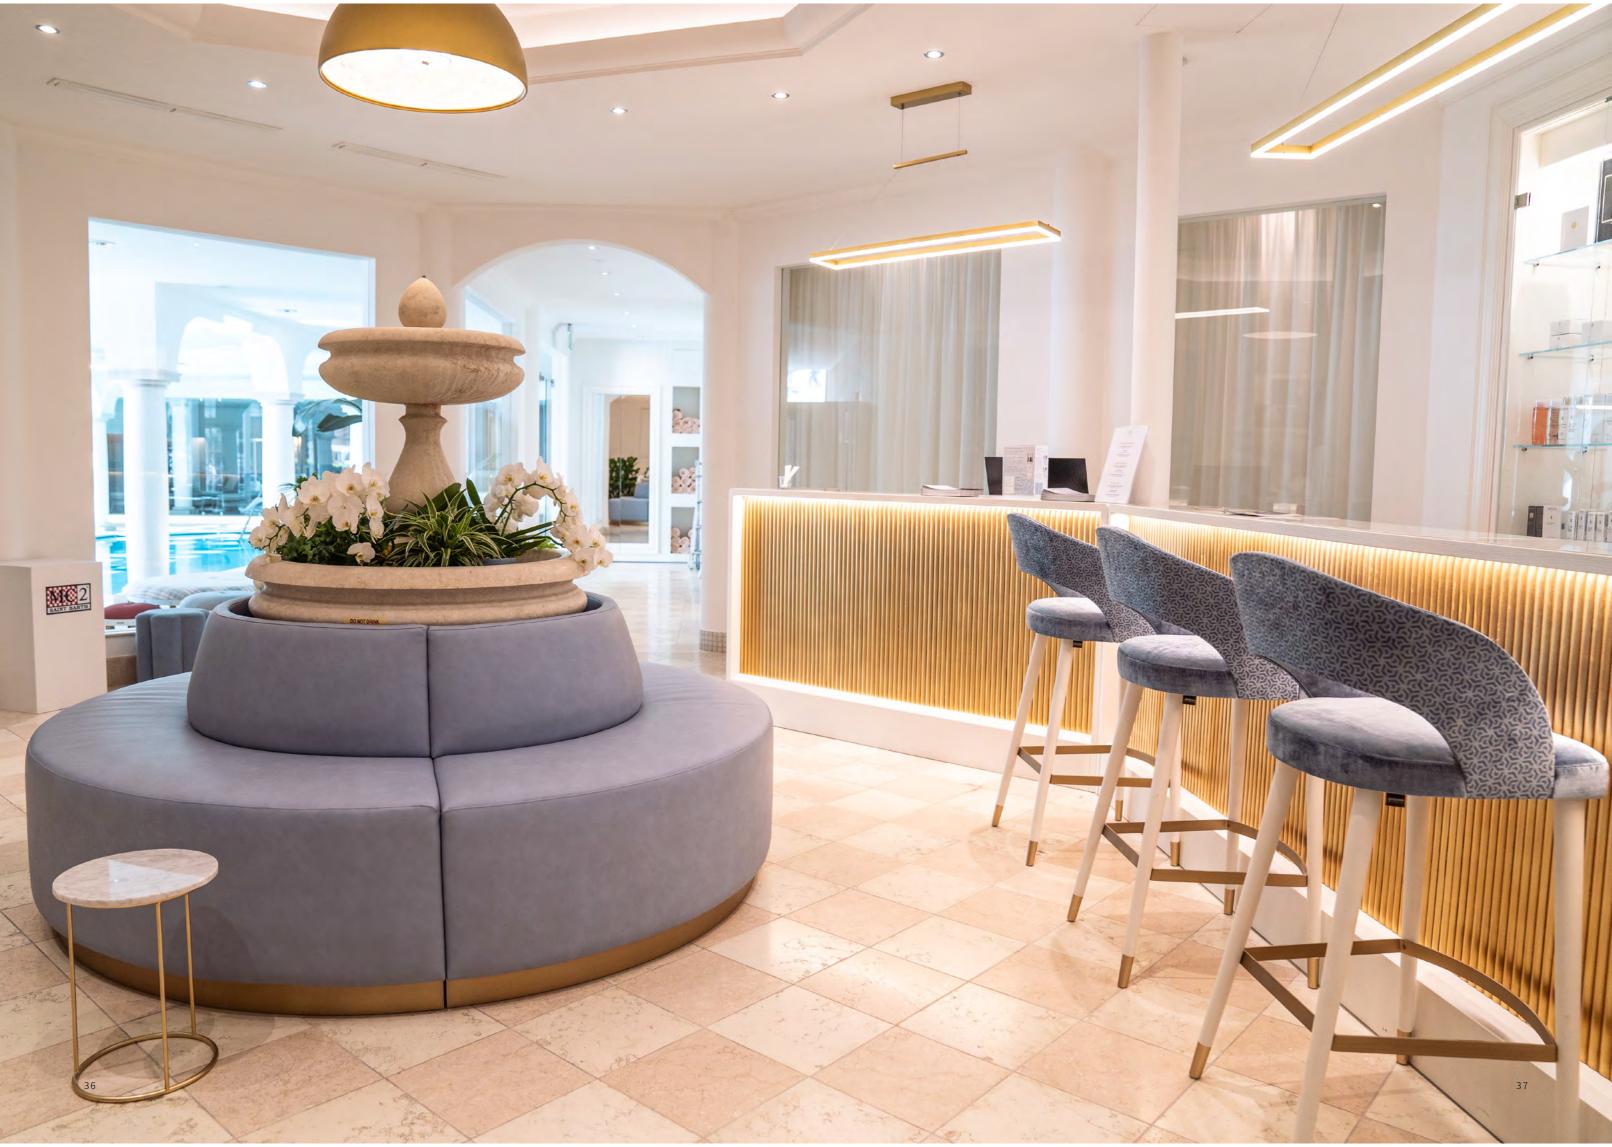

# **AQVA SPA**

The "AQVA SPA" has been recently refurbished to provide an environment of ultimate comfort and relaxation. Part of the refurbishment are several bespoke pieces that enhance both the aesthetics and functionality of the space. A standout piece is the Elly Sideboard, featuring a fluted front with a white structure and gold leaf doors. This sideboard has been modified with a hollow top designed to hold used towels, seamlessly blending practicality with elegance.

The Elly reception desk is another highlight, tailored to meet functionality requirements while exuding style and sophistication. The facades of the cabinet are adorned with gold leaf and illuminated by an elegant LED strip light, creating a striking visual effect. The top of the cabinet features ceramic inserts, adding both style and durability. The back of the cabinet is fitted with drawers, shelves, and doors, ensuring it can efficiently accommodate all the operator's equipment.

A bespoke Round Bench serves as a focal point in the spa's entrance, completing the grandeur of the space and inviting guests into an environment of luxury and relaxation.

The AQVA SPA is not only visually appealing but also highly functional, ensuring a seamless and relaxing experience for all visitors.

# **FOCAL POINT**

The newly renovated AQVA SPA promises unmatched comfort and relaxation. Highlights include the Elly Sideboard, featuring a fluted front, white frame, and gold leaf doors, with a hollow top for towels. The stylish Elly reception desk boasts gold leaf facades, LED lighting, ceramic inserts,

and plenty of storage. At the entrance, a custom Round Bench adds grandeur, welcoming guests into a tranquil and luxurious setting. This careful fusion of design and function guarantees a smooth, calming experience for every visitor.