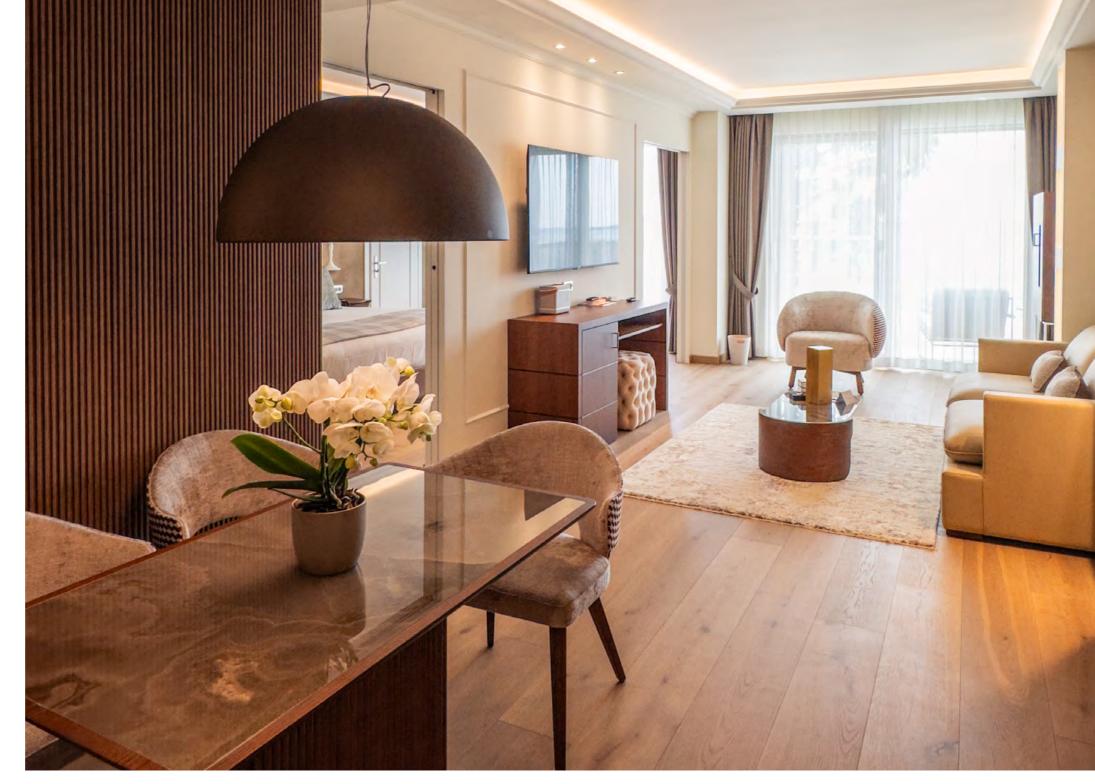

# **JUNIOR SUITES**

The small rectangular table is one of the standout features, inspired by the Contera model from the new Evolution collection. This piece, with its fluted leg and functional ceramic top, perfectly complements the rich wall paneling, enhancing the suite's sophisticated feel. The three-seater Nagara sofa has been transformed into an exclusive leather sofa bed, providing extra sleeping space when needed. This clever adaptation maintains the suite's elegance while adding functionality

The modern Ensemble coffee table, with its sleek ceramic top, fits seamlessly into the room, adding a contemporary touch to the overall design.

A unique designer bar cabinet has been crafted specifically for this suite. Its design and texture harmonize with the Aurelius desk, creating a seamless flow within the space. The Aurelius desk itself is a prominent feature, offering both practicality and style, consistent with the other bespoke pieces to ensure a uniform look.

### Color Coordination

The suite's color palette is warm and inviting, centered around neutral tones that promote relaxation. Rich wood hues dominate the space, from the wall paneling to the furniture, creating a sense of warmth and sophistication. Soft beige and cream tones are prevalent in the fabric choices for

the chairs, sofa, and bed linens, contributing to a calm and serene atmosphere. Subtle accents, such as patterned upholstery and decorative pillows, add visual interest without overwhelming the space.

## Overall Aesthetic

The junior suite's design strikes a perfect balance between functionality and elegance. Each piece of bespoke furniture not only serves a practical purpose but also elevates the room's aesthetic. The use of high-quality materials and attention to detail ensure a luxurious experience for guests. The thoughtful color coordination ties all elements together, creating a harmonious and visually pleasing environment.