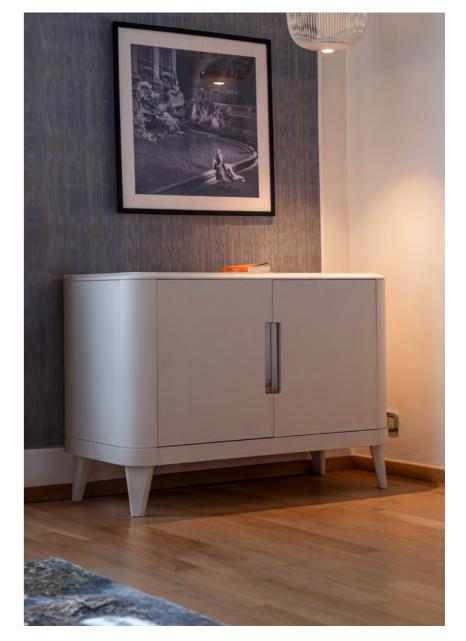

The modern Ensemble coffee table, with its sleek ceramic top, fits seamlessly into the room, adding a contemporary touch to the overall design.

A unique designer bar cabinet has been crafted specifically for this suite. Its design and texture harmonize with the Aurelius desk, creating a seamless flow within the space. The Aurelius desk itself is a prominent feature, offering both practicality and style, consistent with the other bespoke pieces to ensure a uniform look.