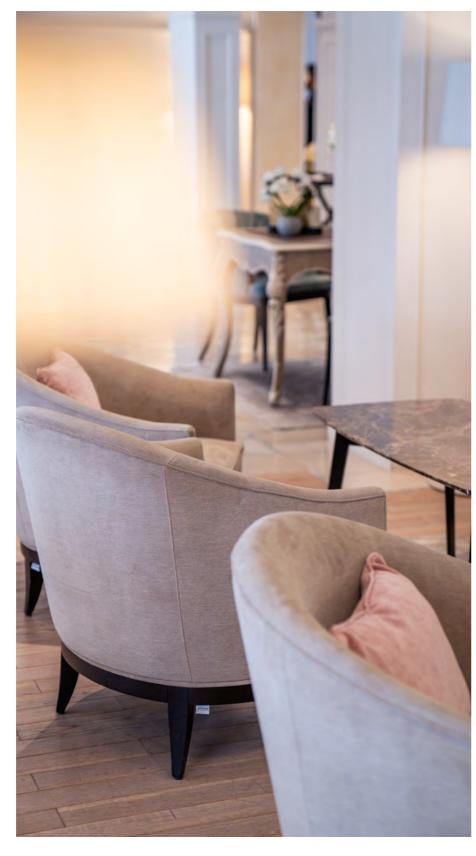

Central to the seating arrangement is the Theo coffee table, featuring a stunning natural Emperador marble top. The rich, dark veins of the marble add a touch of opulence, making it a focal point in the room. The table's sturdy yet elegant design ensures it is both a functional and beautiful addition to the space. The library's design palette of cream tones and white walls enhances the natural light that floods the room, further amplified by strategically placed mirrors. This infusion of light creates an atmosphere of airy tranquility, perfect for reading or simply enjoying the view of Garda Lake. The thoughtful arrangement and selection of furnishings at the Grand Hotel Fasano library not only showcase exquisite craftsmanship but also ensures that every guest feels a sense of luxurious comfort. Whether you are curling up with a good book or engaging in quiet reflection, this space provides an enchanting atmosphere that pampers and delights the senses. By immersing yourself in the refined elegance of the Grand Hotel Fasano library, you'll experience a true relaxation in this beautifully curated space.