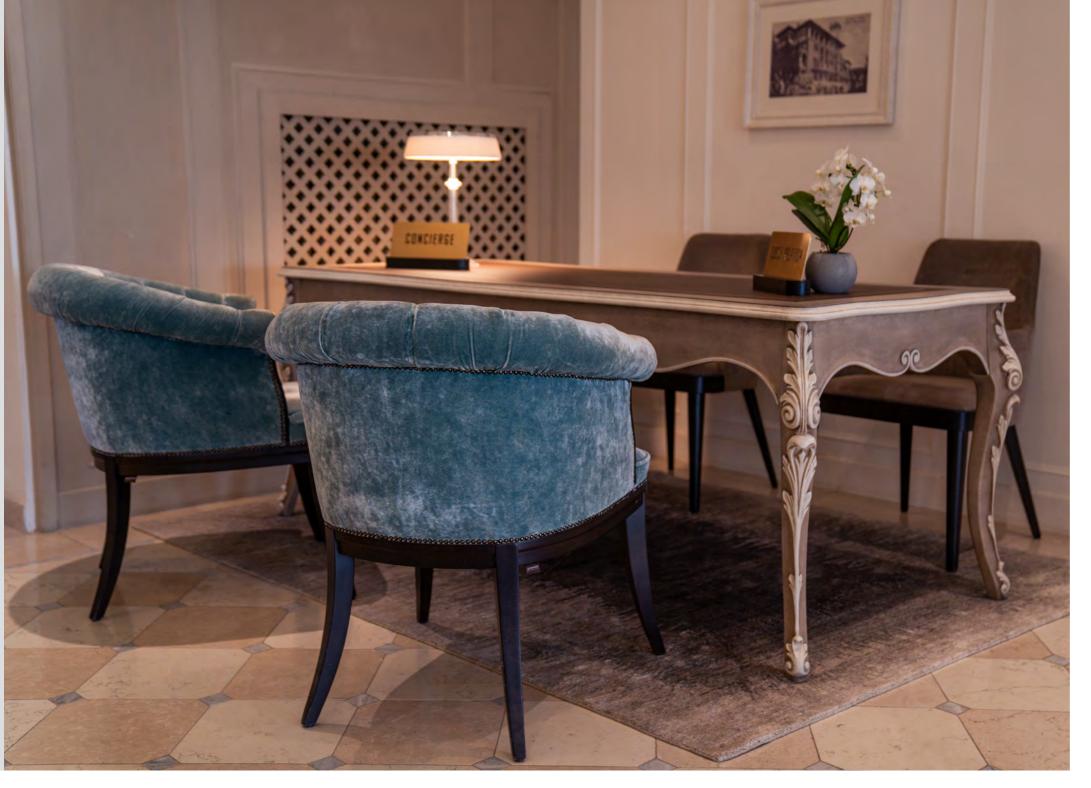

# TIMELESS ELEGANCE

Our Classic Logan armchairs, upholstered in luxurious velvet, add a touch of sophistication and comfort to this elegant space. Featuring a traditional tufted back, these armchairs provide both aesthetic appeal and ergonomic support, inviting guests to relax in style. Originally designed as a dining table, the Sandina has been expertly customized for this venue to serve as a refined concierge desk. Adjusted in size to fit perfectly within the space, this piece now boasts a functional and exclusive leather top, adding a touch of luxury and durability. The addition of drawers enhances its practicality, providing ample storage for concierge essen-

tials. The natural finish of the Sandina table, complemented by cream hand-painted details, accentuates the intricate carvings, highlighting the craftsmanship and elegance of this unique piece. Together, the Classic Logan chairs and the customized Sandina table create an inviting and sophisticated atmosphere, perfectly aligned with the Grand Hotel Fasano's luxurious and welcoming ethos.