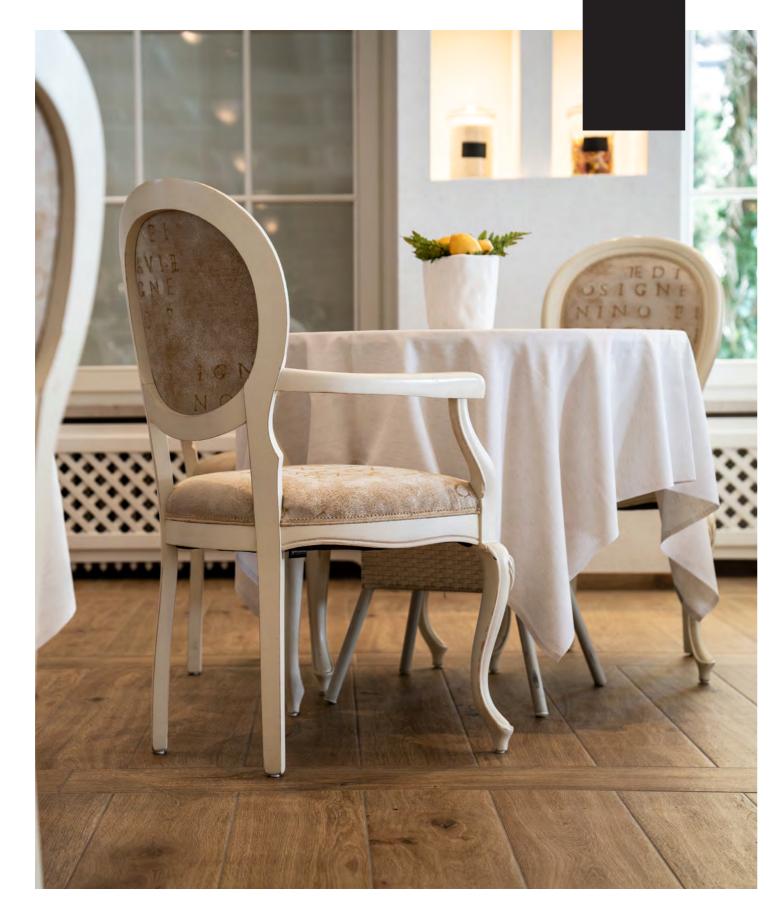

The Evia dining chair and armchair elevate the breakfast room with their antique white frames and unique upholstery, reminiscent of a printed medieval manuscript. The chairs' timeless design and distinctive fabric make this space a captivating haven for enjoying meals and moments of relaxation.

# **EVERLASTING CLASSIC**

The Evia dining chair and the Evia armchair in the beautifully lit breakfast room. These chairs feature frames finished in antique white, adding to their traditional charm. The upholstery is crafted from an exclusive fabric that resembles a printed medieval manuscript, lending a unique and historical aesthetic to the room.

The natural light floods the room

through large, majestic glass windows, creating a bright and inviting atmosphere. The chairs' design and finish perfectly complement this setting, enhancing the room's elegance and warmth. This blend of traditional elements and natural lighting makes the breakfast room a delightful space for dining and relaxation.