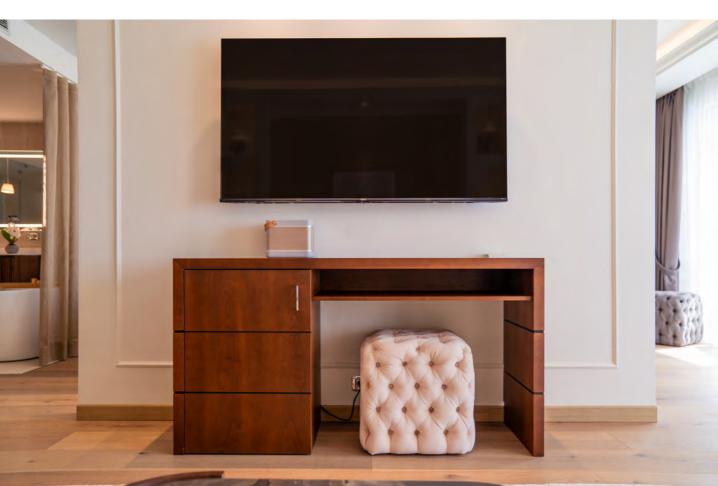

The modern Ensemble coffee table, with its sleek ceramic top, fits seamlessly into the room, adding a contemporary touch to the overall design.

A unique designer bar cabinet has been crafted specifically for this suite. Its design and texture harmonize with the Aurelius desk, creating a seamless flow within the space. The Aurelius desk itself is a prominent feature, offering both practicality and style, consistent with the other bespoke pieces to ensure a uniform look.