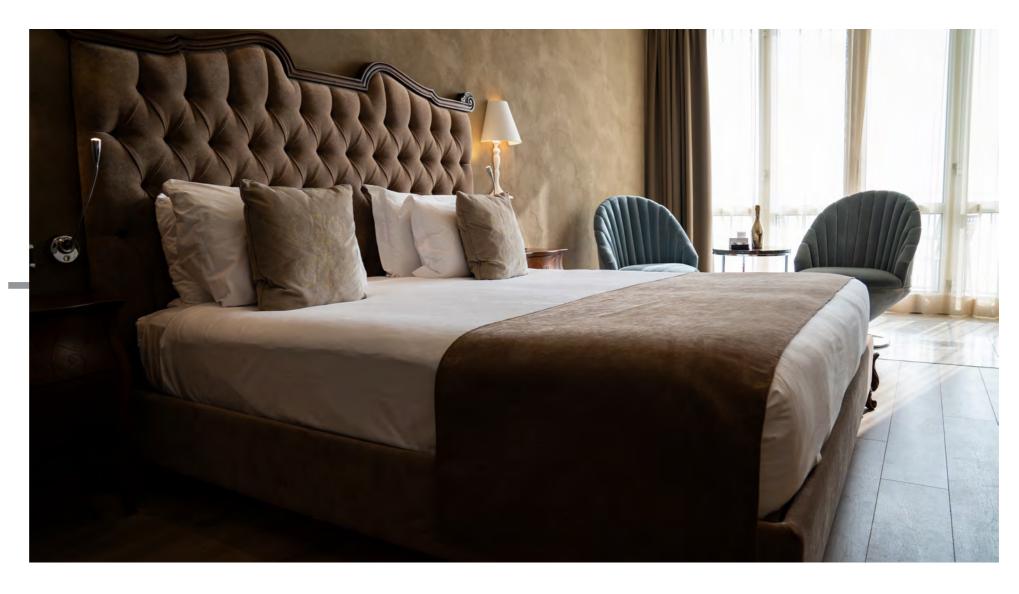

# THE ESSENCE OF ELEGANCE

The classic Kalo bed, with its elegant tufted headboard, combines charm, comfort, and personality. The tufted design adds sophistication, while plush padding ensures support. As the bedroom's focal point, it enhances visual appeal and coziness. Available in various colors and textures, the luxurious fabric allows customization, making the Kalo bed versatile for diverse tastes.

In front of glass doors opening to a balcony with a breathtaking view of Lake Garda and Monte Baldo are two Kelifos swivel armchairs. Characterized by fluted backs and stylish design, these armchairs create a romantic setting. The soft, upholstered seats offer maximum comfort, while the swivel feature adds functionality. This space in-

vites relaxation, perfect for unwinding and enjoying the serene surroundings. The armchairs, with their elegant curves and plush cushions, are ideal for a good book or intimate conversation. At night, the area becomes enchanting. Moonlight reflecting off Lake Garda creates an atmosphere of peace and serenity. The Kelifos armchairs, positioned for the best view, offer a perfect spot for soaking in the natural beauty. Whether sipping wine while watching the sunset or enjoying the cool night breeze, this space offers an escape from daily life. The combination of the Kalo bed's charm and the Kelifos armchairs' allure makes this bedroom a haven of comfort and style, perfect for those seeking elegance and tranquility.

# Kalo and Kelifos a stunning combination

In summary, the combination of the Kalo bed and Kelifos armchairs creates a serene and stylish retreat. The elegant tufted headboard of the Kalo bed adds a touch of sophistication, while the fluted backs of the Kelifos armchairs enhance the romantic ambiance. Together, they make this bedroom a perfect haven for comfort and relaxation.