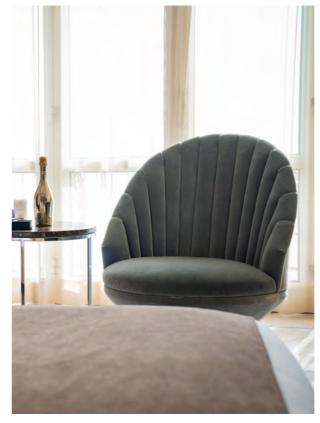

In front of glass doors opening to a balcony with a breathtaking view of Lake Garda and Monte Baldo are two Kelifos swivel armchairs. Characterized by fluted backs and stylish design, these armchairs create a romantic setting. The soft, upholstered seats offer maximum comfort, while the swivel feature adds functionality. This space in-

vites relaxation, perfect for unwinding and enjoying the serene surroundings. The armchairs, with their elegant curves and plush cushions, are ideal for a good book or intimate conversation. At night, the area becomes enchanting. Moonlight reflecting off Lake Garda creates an atmosphere of peace and serenity. The Kelifos armchairs, positioned for the best view, offer a perfect spot for soaking in the natural beauty. Whether sipping wine while watching the sunset or enjoying the cool night breeze, this space offers an escape from daily life. The combination of the Kalo bed's charm and the Kelifos armchairs' allure makes this bedroom a haven of comfort and style, perfect for those seeking elegance and tranquility.

# Kalo and Kelifos a stunning combination

In summary, the combination of the Kalo bed and Kelifos armchairs creates a serene and stylish retreat. The elegant tufted headboard of the Kalo bed adds a touch of sophistication, while the fluted backs of the Kelifos armchairs enhance the romantic ambiance. Together, they make this bedroom a perfect haven for comfort and relaxation.