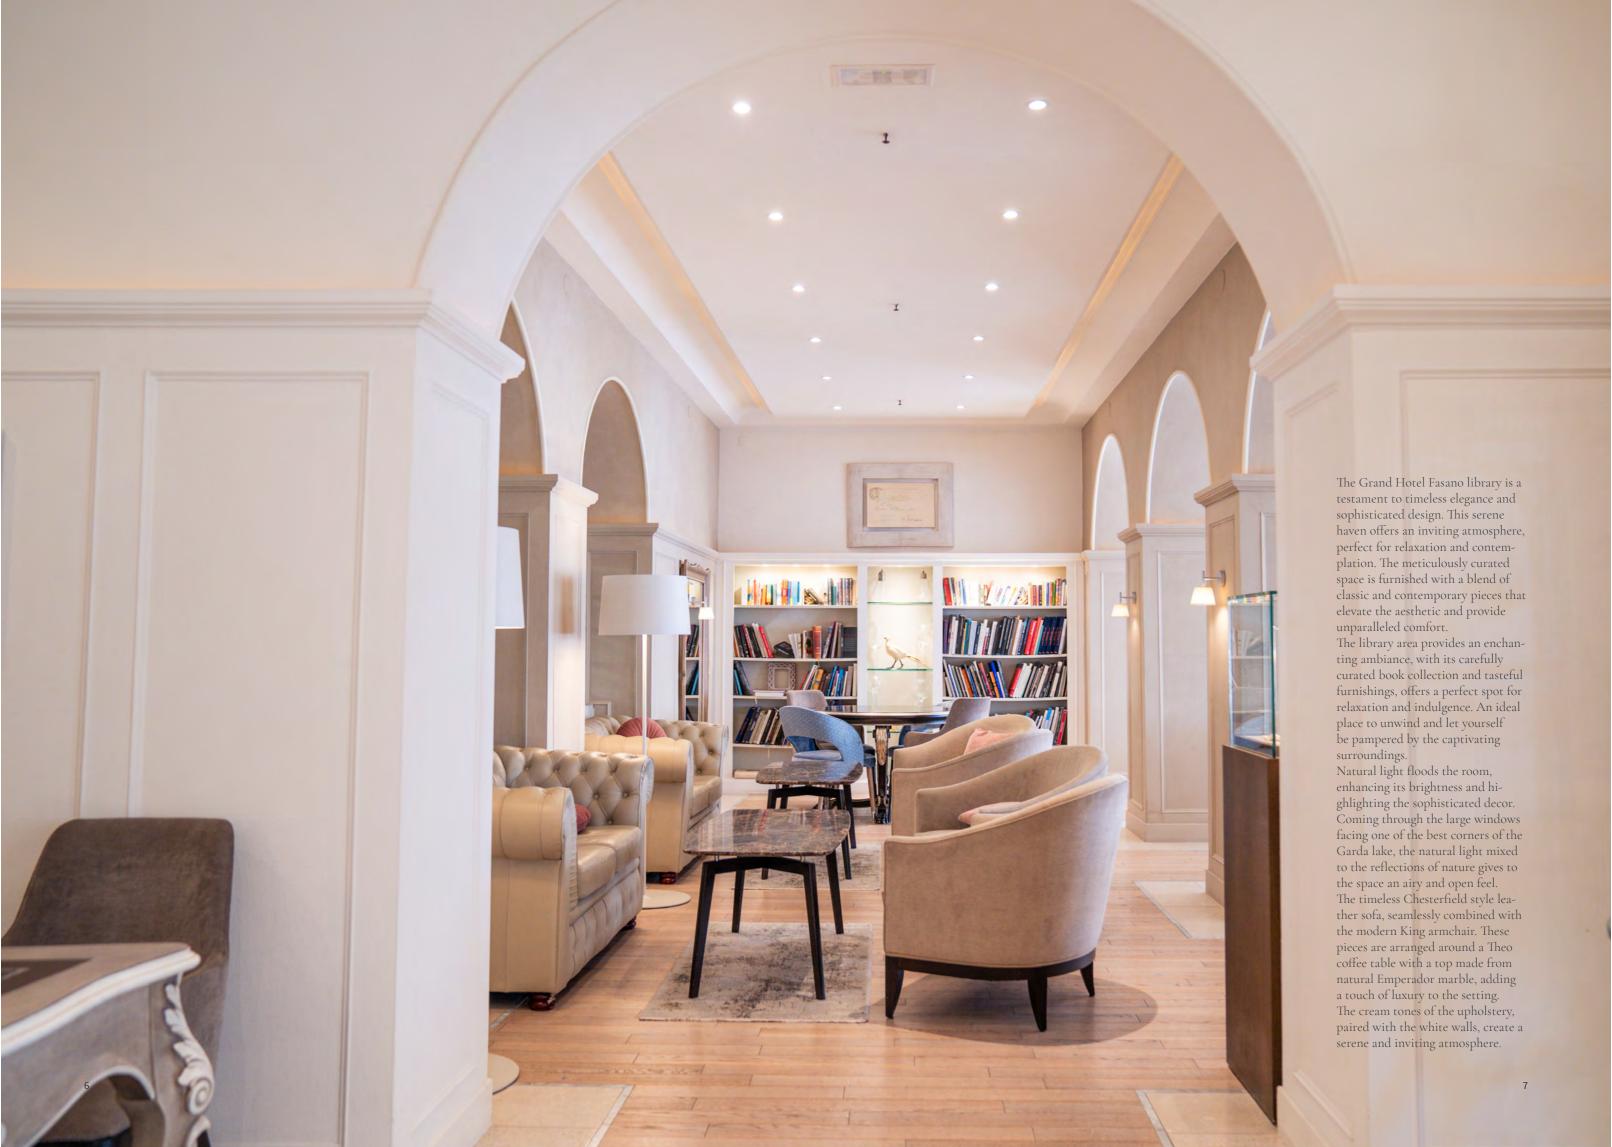

Central to the seating arrangement is the Theo coffee table, featuring a stunning natural Emperador marble top. The rich, dark veins of the marble add a touch of opulence, making it a focal point in the room. The table's sturdy yet elegant design ensures it is both a functional and beautiful addition to the space. The library's design palette of cream tones and white walls enhances the natural light that floods the room, further amplified by strategically placed mirrors. This infusion of light creates an atmosphere of airy tranquility, perfect for reading or simply enjoying the view of Garda Lake. The thoughtful arrangement and selection of furnishings at the Grand Hotel Fasano library not only showcase exquisite craftsmanship but also ensures that every guest feels a sense of luxurious comfort. Whether you are curling up with a good book or engaging in quiet reflection, this space provides an enchanting atmosphere that pampers and delights the senses. By immersing yourself in the refined elegance of the Grand Hotel Fasano library, you'll experience a true relaxation in this beautifully curated space.