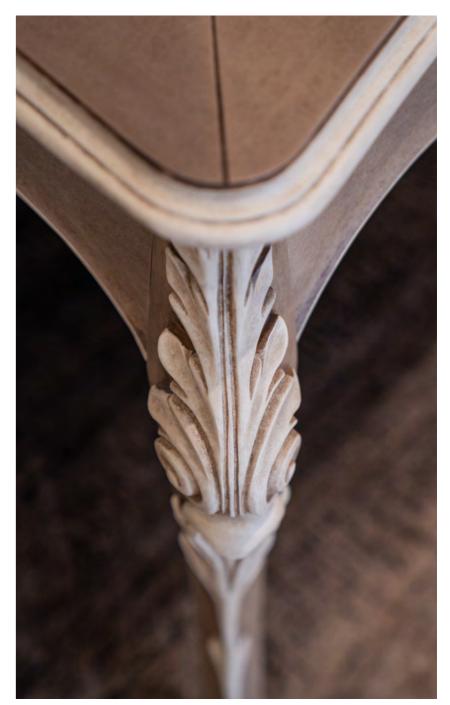

# TIMELESS ELEGANCE

Our Classic Logan armchairs, upholstered in luxurious velvet, add a touch of sophistication and comfort to this elegant space. Featuring a traditional tufted back, these armchairs provide both aesthetic appeal and ergonomic support, inviting guests to relax in style. Originally designed as a dining table, the Sandina has been expertly customized for this venue to serve as a refined concierge desk. Adjusted in size to fit perfectly within the space, this piece now boasts a functional and exclusive leather top, adding a touch of luxury and durability. The addition of drawers enhances its practicality, providing ample storage for concierge essen-

tials. The natural finish of the Sandina table, complemented by cream hand-painted details, accentuates the intricate carvings, highlighting the craftsmanship and elegance of this unique piece. Together, the Classic Logan chairs and the customized Sandina table create an inviting and sophisticated atmosphere, perfectly aligned with the Grand Hotel Fasano's luxurious and welcoming ethos.