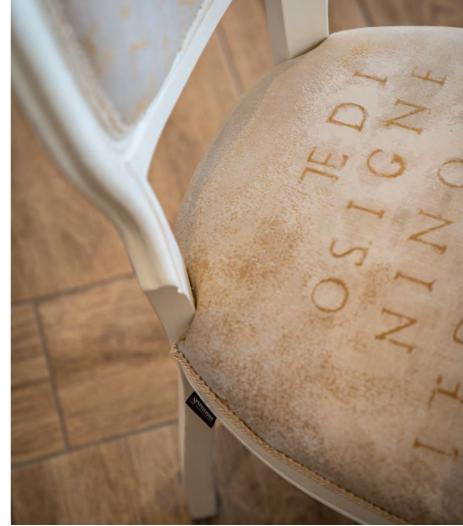

The Evia dining chair and armchair elevate the breakfast room with their antique white frames and unique upholstery, reminiscent of a printed medieval manuscript. The chairs' timeless design and distinctive fabric make this space a captivating haven for enjoying meals and moments of relaxation.

# **EVERLASTING CLASSIC**

The Evia dining chair and the Evia armchair in the beautifully lit breakfast room. These chairs feature frames finished in antique white, adding to their traditional charm. The upholstery is crafted from an exclusive fabric that resembles a printed medieval manuscript, lending a unique and historical aesthetic to the room.