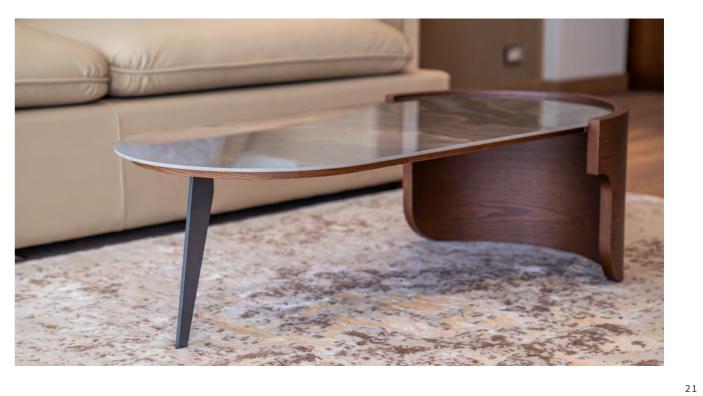

Central to the seating arrangement is the Theo coffee table, featuring a stunning natural Emperador marble top. The rich, dark veins of the marble add a touch of opulence, making it a focal point in the room. The table's sturdy yet elegant design ensures it is both a functional and beautiful addition to the space. The library's design palette of cream tones and white walls enhances the natural light that floods the room, further amplified by strategically placed mirrors. This infusion of light creates an atmosphere of airy tranquility, perfect for reading or simply enjoying the view of Garda Lake. The thoughtful arrangement and selection of furnishings at the Grand Hotel Fasano library not only showcase exquisite craftsmanship but also ensures that every guest feels a sense of luxurious comfort. Whether you are curling up with a good book or engaging in quiet reflection, this space provides an enchanting atmosphere that pampers and delights the senses. By immersing yourself in the refined elegance of the Grand Hotel Fasano library, you'll experience a true relaxation in this beautifully curated space.