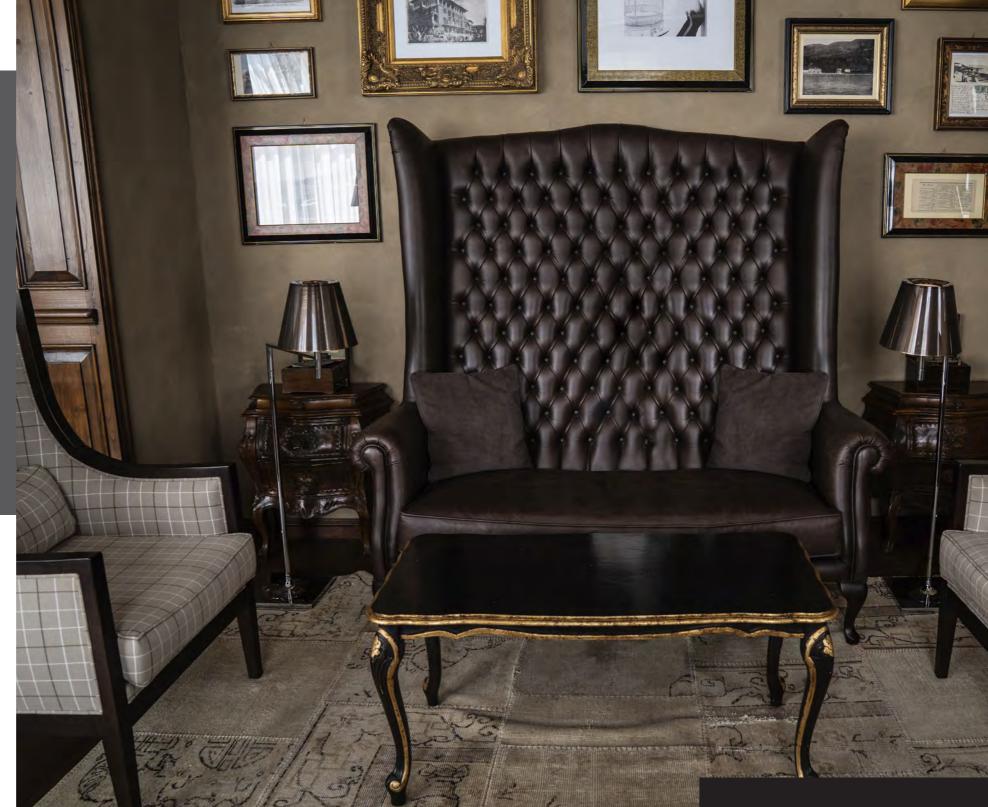

# **GIN BAR**

Step into a world of refined elegance at the Gin Bar, where you'll discover an unparalleled selection of over 50 exquisite gins sourced from every corner of the globe. The head barman, Rama, pairs these gins with premium tonic waters, creating combinations that showcase his profound expertise and boundless creativity.

The ambiance is enriched by an array of meticulously curated furniture. The Old England two-seater, featuring a classic deep button back, invites you to relax in timeless comfort. Complementing it is the Miranda high back chair, providing an air of stately elegance. The centerpiece of the lounge is the hand-painted coffee table, a true work

of art that adds a touch of bespoke charm. For those who enjoy a more elevated experience, the Anello bar stool offers a perfect perch at this sophisticated bar, which is adorned with intricate details and plush seating. Adding to the luxurious setting is the Firenze coffee table, distinguished by its hand-carved frame and magnificent marble top, exuding opulence and fine craftsmanship. Each piece of furniture is selected not just for its beauty, but for its ability to enhance your experience at the Gin Bar.