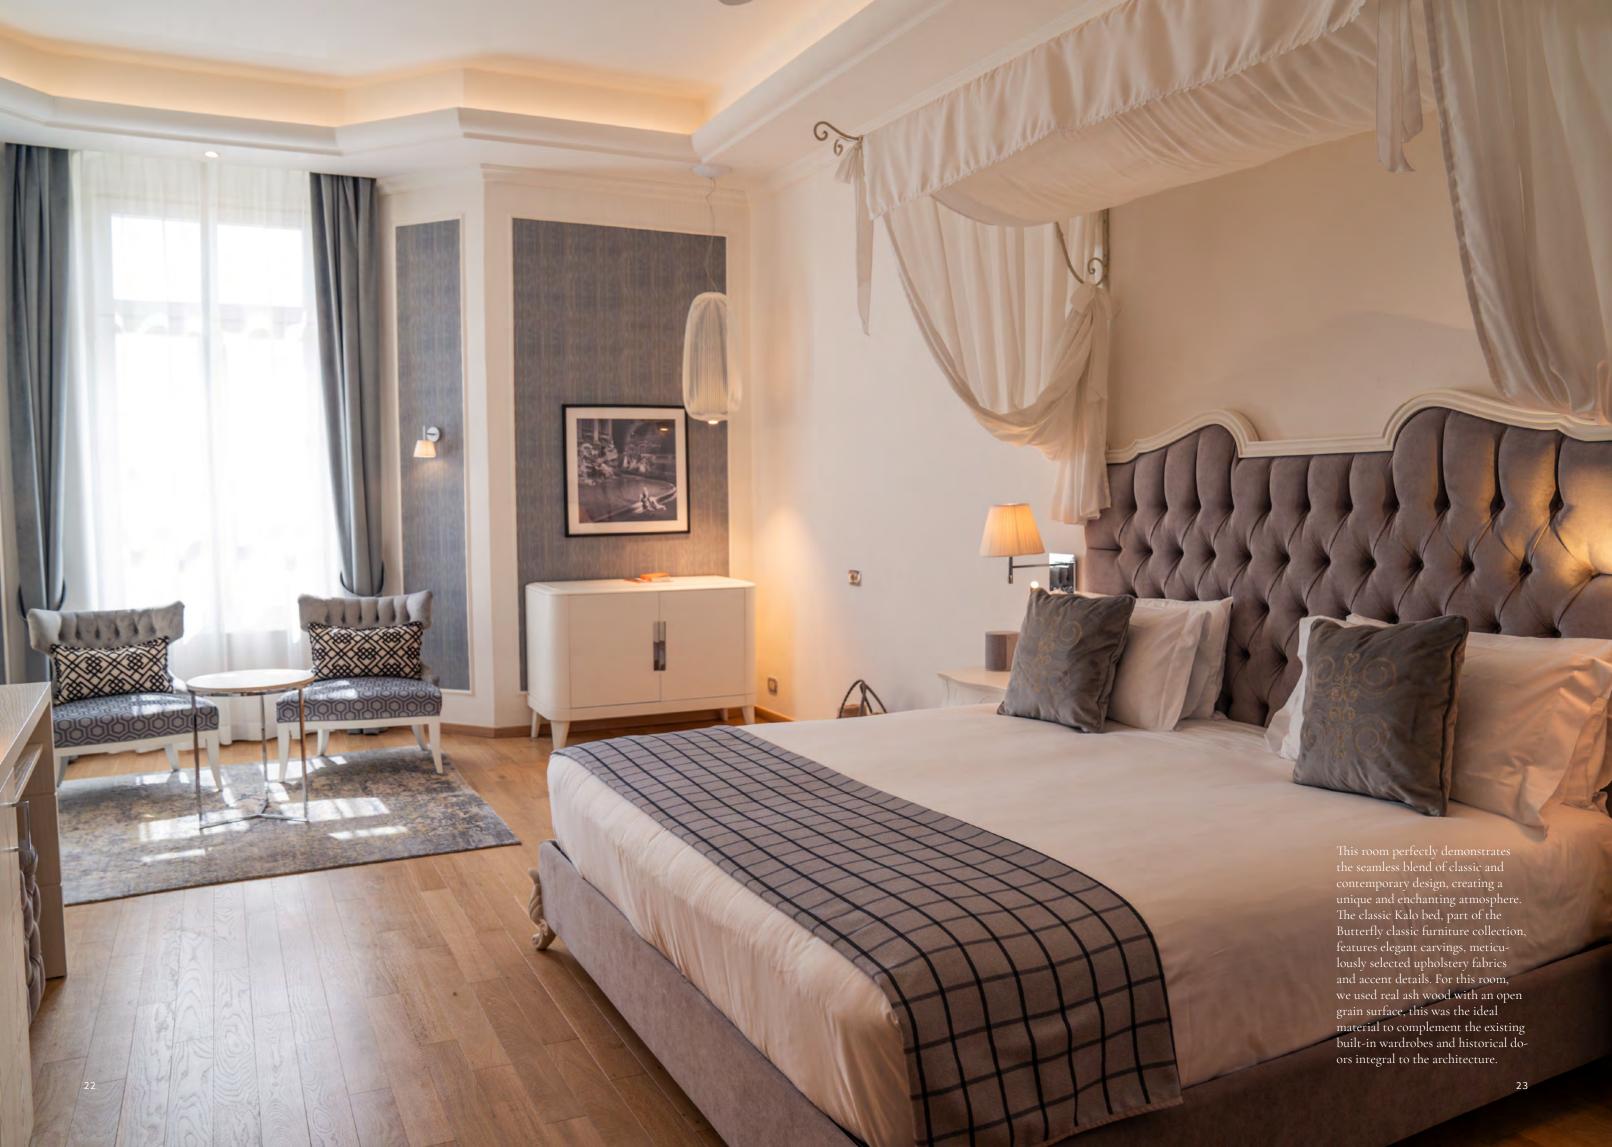

# THE ESSENCE OF ELEGANCE

The classic Kalo bed, with its elegant tufted headboard, combines charm, comfort, and personality. The tufted design adds sophistication, while plush padding ensures support. As the bedroom's focal point, it enhances visual appeal and coziness. Available in various colors and textures, the luxurious fabric allows customization, making the Kalo bed versatile for diverse tastes.

In front of glass doors opening to a balcony with a breathtaking view of Lake Garda and Monte Baldo are two Kelifos swivel armchairs. Characterized by fluted backs and stylish design, these armchairs create a romantic setting. The soft, upholstered seats offer maximum comfort, while the swivel feature adds functionality. This space in-

vites relaxation, perfect for unwinding and enjoying the serene surroundings. The armchairs, with their elegant curves and plush cushions, are ideal for a good book or intimate conversation. At night, the area becomes enchanting. Moonlight reflecting off Lake Garda creates an atmosphere of peace and serenity. The Kelifos armchairs, positioned for the best view, offer a perfect spot for soaking in the natural beauty. Whether sipping wine while watching the sunset or enjoying the cool night breeze, this space offers an escape from daily life. The combination of the Kalo bed's charm and the Kelifos armchairs' allure makes this bedroom a haven of comfort and style, perfect for those seeking elegance and tranquility.

# Kalo and Kelifos a stunning combination

In summary, the combination of the Kalo bed and Kelifos armchairs creates a serene and stylish retreat. The elegant tufted headboard of the Kalo bed adds a touch of sophistication, while the fluted backs of the Kelifos armchairs enhance the romantic ambiance. Together, they make this bedroom a perfect haven for comfort and relaxation.