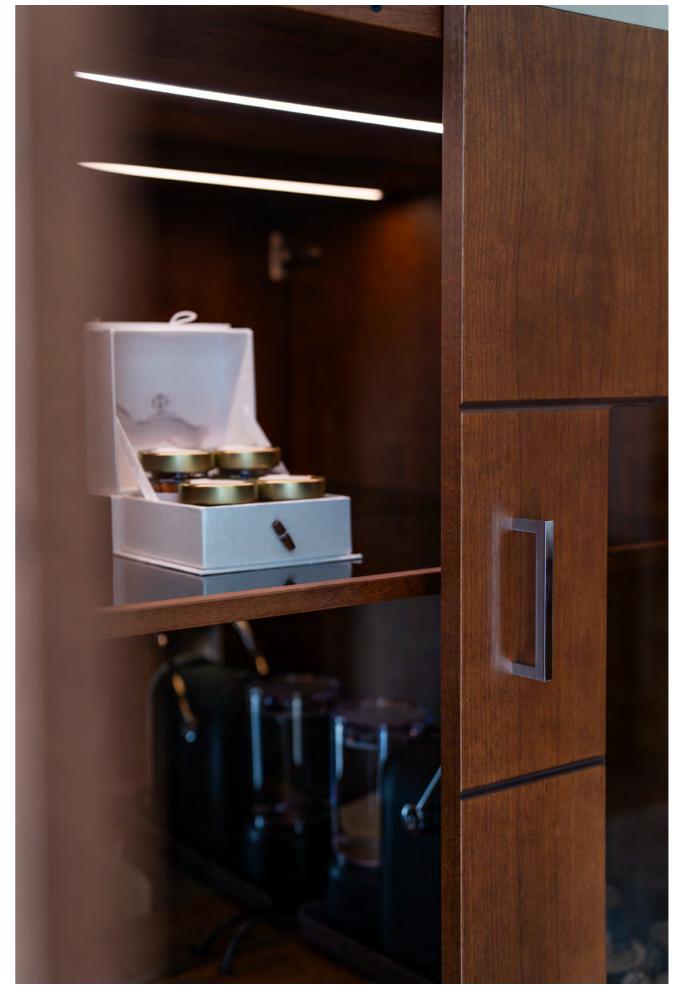

# **AQVA SPA**

The "AQVA SPA" has been recently refurbished to provide an environment of ultimate comfort and relaxation. Part of the refurbishment are several bespoke pieces that enhance both the aesthetics and functionality of the space. A standout piece is the Elly Sideboard, featuring a fluted front with a white structure and gold leaf doors. This sideboard has been modified with a hollow top designed to hold used towels, seamlessly blending practicality with elegance.

The Elly reception desk is another highlight, tailored to meet functionality requirements while exuding style and sophistication. The facades of the cabinet are adorned with gold leaf and illuminated by an elegant LED strip light, creating a striking visual effect. The top of the cabinet features ceramic inserts, adding both style and durability. The back of the cabinet is fitted with drawers, shelves, and doors, ensuring it can efficiently accommodate all the operator's equipment.